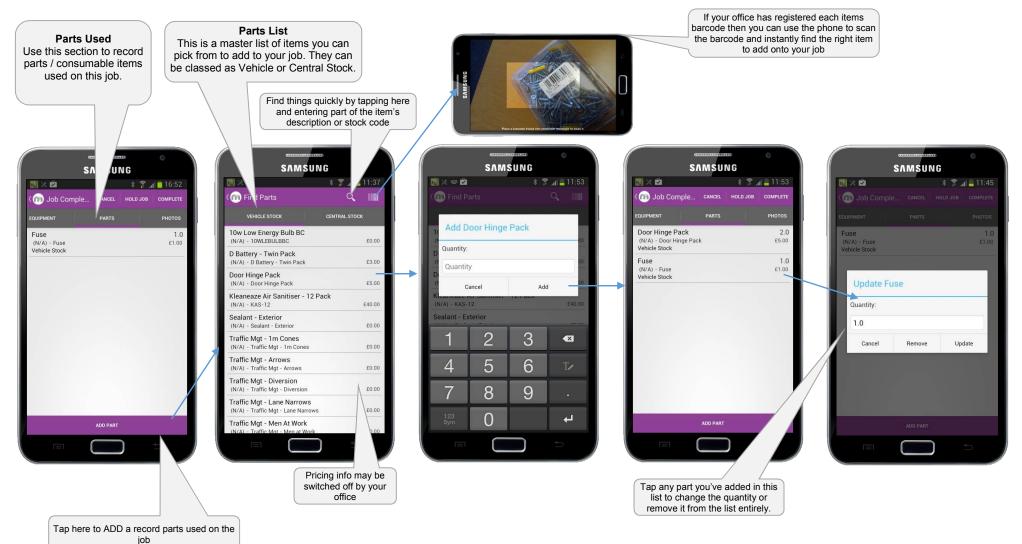

### Motivity ServiceLife 5.5 Recording Parts Used On-Site

The parts shown in the master parts list are determined by your office.