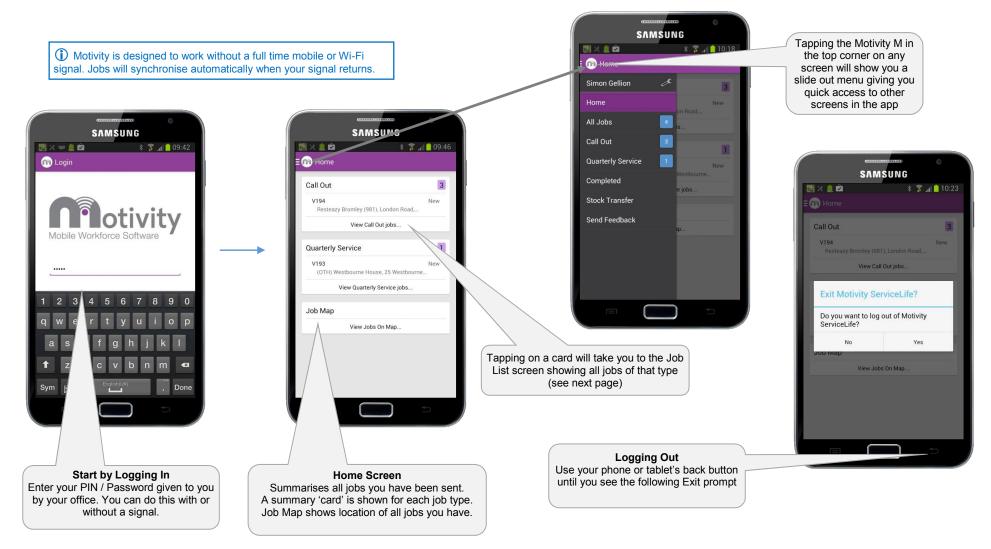

# Motivity ServiceLife 5.5 Getting Started

Motivity Workforce Software © Appstation Ltd. All rights reserved | www.motivitymobile.com Appstation Ltd | 35 Jessops Riverside | Brightside Lane | Sheffield | S9 2RX

i Motivity locks if not used for over an hour. Just enter your

PIN / Password to unlock - showing screen you were last on.

Appstation Ltd is registered in England No. 3570589 The Motivity Workforce Software logo is a trademark of Appstation Ltd.

To save time - leave Motivity logged in all day. Tapping on the Motivity

icon again will take you back to the same screen you were working on