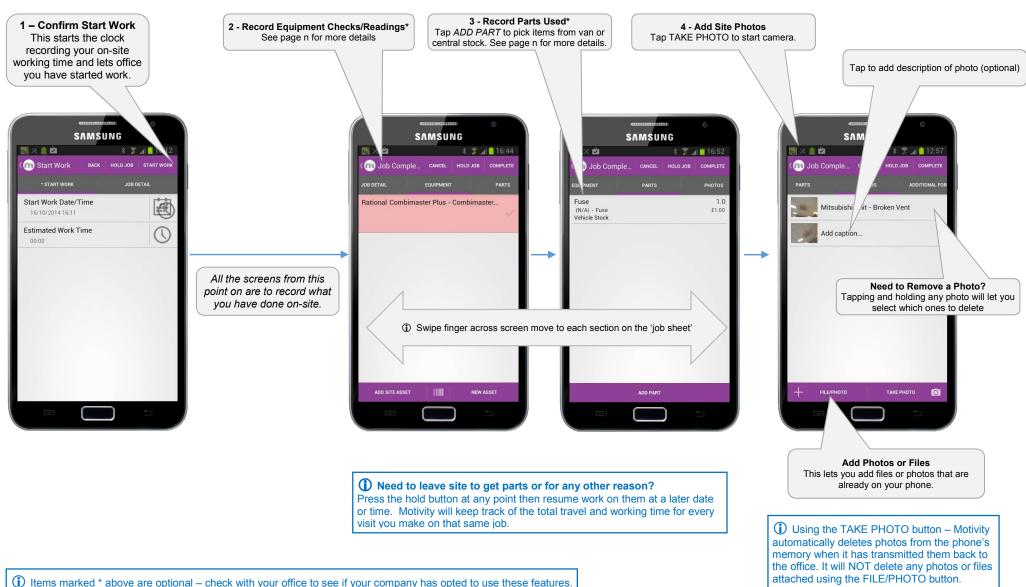

# Motivity ServiceLife 5.5 Getting Started



Motivity Workforce Software © Appstation Ltd. All rights reserved | www.motivitymobile.com Appstation Ltd | 35 Jessops Riverside | Brightside Lane | Sheffield | S9 2RX

i Motivity locks if not used for over an hour. Just enter your

PIN / Password to unlock - showing screen you were last on.

Appstation Ltd is registered in England No. 3570589 The Motivity Workforce Software logo is a trademark of Appstation Ltd.

To save time - leave Motivity logged in all day. Tapping on the Motivity

icon again will take you back to the same screen you were working on



### Motivity ServiceLife 5.5 Viewing, Selecting and Travelling to a Job





# Motivity ServiceLife 5.5 Starting and Completing a Job on Site (1 of 2)





## Motivity ServiceLife 5.5 Starting and Completing a Job on Site (2 of 2)





## Motivity ServiceLife 5.5 Assets – Viewing, Adding and Taking Readings





### Motivity ServiceLife 5.5 Recording Parts Used On-Site



The parts shown in the master parts list are determined by your office.