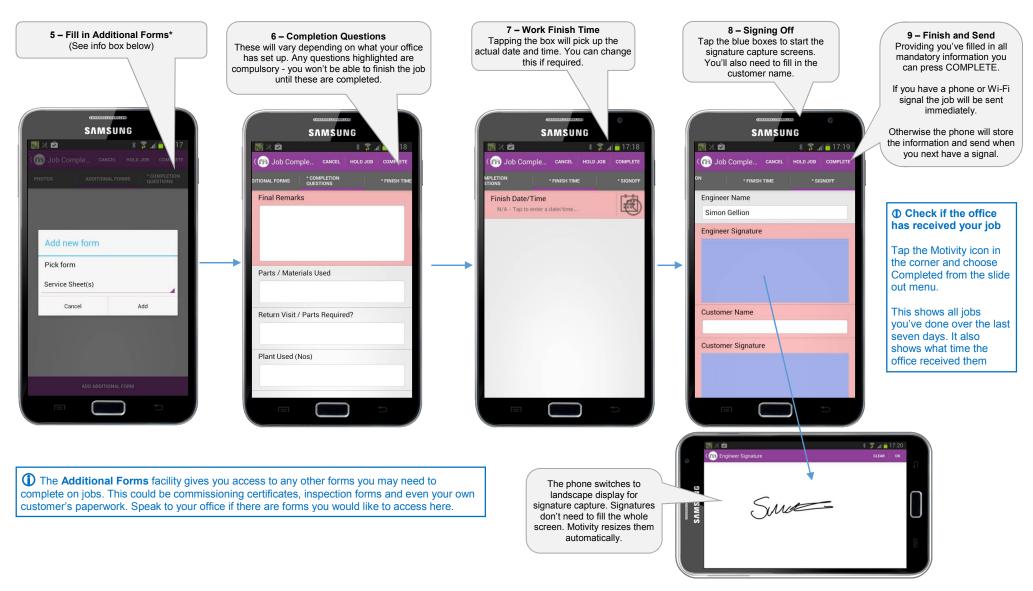

Motivity Workforce Software © Appstation Ltd. All rights reserved | www.motivitymobile.com Appstation Ltd | 35 Jessops Riverside | Brightside Lane | Sheffield | S9 2RX

i Motivity locks if not used for over an hour. Just enter your

PIN / Password to unlock - showing screen you were last on.

Appstation Ltd is registered in England No. 3570589 The Motivity Workforce Software logo is a trademark of Appstation Ltd.

To save time - leave Motivity logged in all day. Tapping on the Motivity

icon again will take you back to the same screen you were working on



### Motivity ServiceLife 5.5 Viewing, Selecting and Travelling to a Job





# Motivity ServiceLife 5.5 Starting and Completing a Job on Site (1 of 2)





## Motivity ServiceLife 5.5 Starting and Completing a Job on Site (2 of 2)





## Motivity ServiceLife 5.5 Assets – Viewing, Adding and Taking Readings





### Motivity ServiceLife 5.5 Recording Parts Used On-Site



The parts shown in the master parts list are determined by your office.