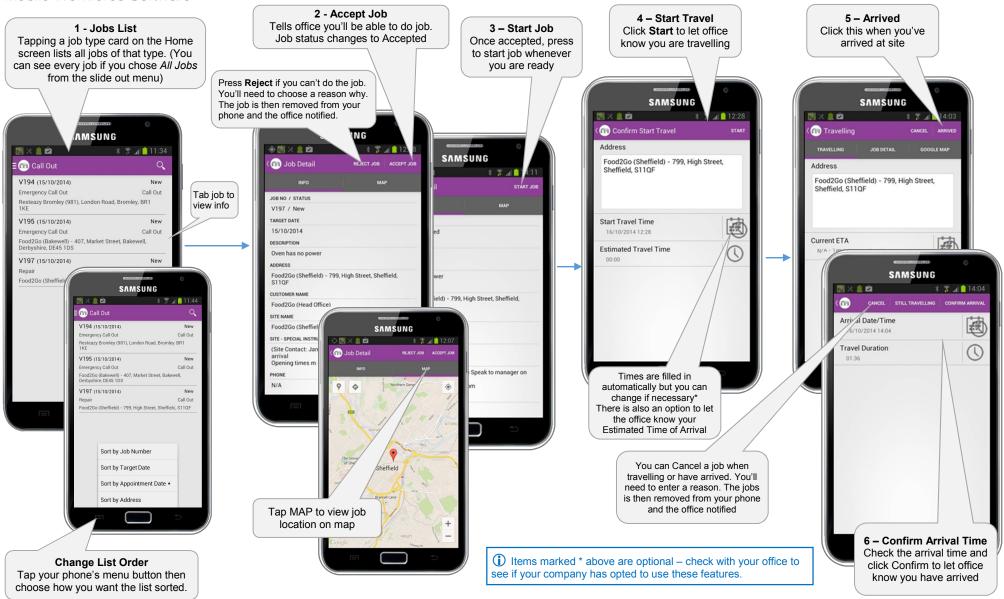

# Motivity ServiceLife 5.5 Getting Started



Motivity Workforce Software © Appstation Ltd. All rights reserved | www.motivitymobile.com Appstation Ltd | 35 Jessops Riverside | Brightside Lane | Sheffield | S9 2RX

i Motivity locks if not used for over an hour. Just enter your

PIN / Password to unlock - showing screen you were last on.

Appstation Ltd is registered in England No. 3570589 The Motivity Workforce Software logo is a trademark of Appstation Ltd.

To save time - leave Motivity logged in all day. Tapping on the Motivity

icon again will take you back to the same screen you were working on



### Motivity ServiceLife 5.5 Viewing, Selecting and Travelling to a Job





# Motivity ServiceLife 5.5 Starting and Completing a Job on Site (1 of 2)





## Motivity ServiceLife 5.5 Starting and Completing a Job on Site (2 of 2)





## Motivity ServiceLife 5.5 Assets – Viewing, Adding and Taking Readings





### Motivity ServiceLife 5.5 Recording Parts Used On-Site



The parts shown in the master parts list are determined by your office.