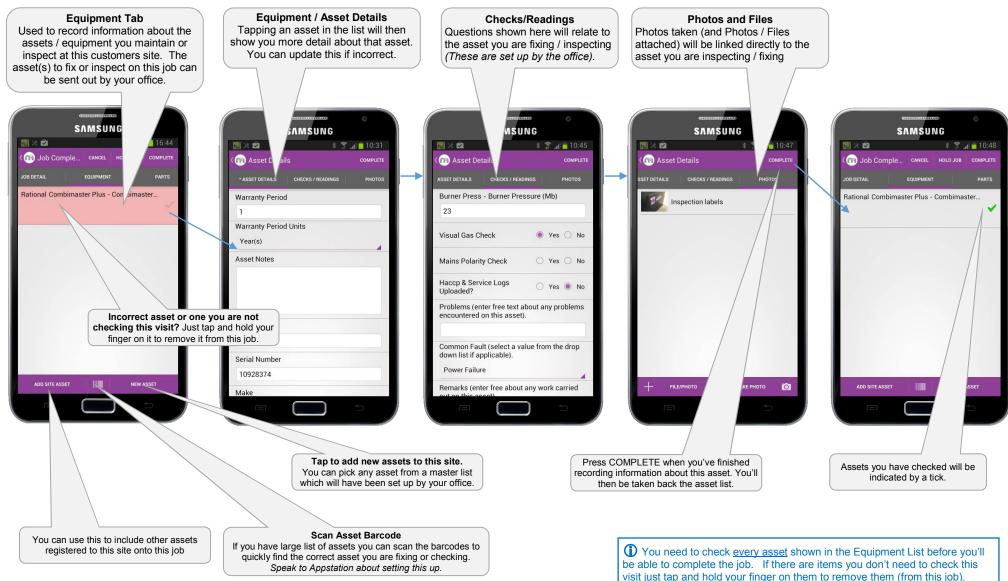

tivitymobile.com Appstation Ltd | 35 Jessops Riverside | Brightside Lane | Sheffield | S9 2RX

i Motivity locks if not used for over an hour. Just enter your

PIN / Password to unlock - showing screen you were last on.

Appstation Ltd is registered in England No. 3570589 The Motivity Workforce Software logo is a trademark of Appstation Ltd.

To save time - leave Motivity logged in all day. Tapping on the Motivity

icon again will take you back to the same screen you were working on



### Motivity ServiceLife 5.5 Viewing, Selecting and Travelling to a Job





# Motivity ServiceLife 5.5 Starting and Completing a Job on Site (1 of 2)





## Motivity ServiceLife 5.5 Starting and Completing a Job on Site (2 of 2)





## Motivity ServiceLife 5.5 Assets – Viewing, Adding and Taking Readings





### Motivity ServiceLife 5.5 Recording Parts Used On-Site



The parts shown in the master parts list are determined by your office.